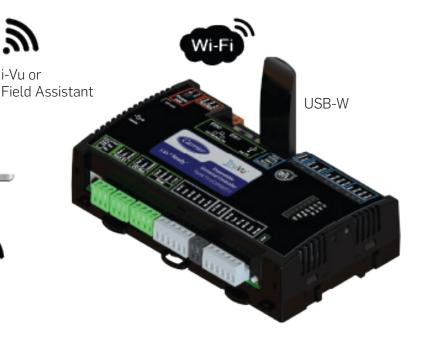

## i-Vu® Building Automation System **USB-W** USB Wi-Fi Service Adapter Kit

The USB-W Wi-Fi\* wireless service adapter is a tool for technicians that is custom programmed to interact with the USB service port on TruVu" controllers using Field Assistant or i-Vu Pro. The USB-W can also be used to connect with the controller via the Equipment Touch app (version 1.4.8 or later). This high-speed service port connection expands flexibility for servicing and setting up Carrier TruVu controllers.