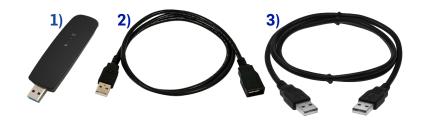

## Kit Includes

- 1. Linksys USB to Wi-Fi wireless service adapter
- 2. USB Extension Cable (3ft.)
- 3. Male USB-A to Male USB-A Service Cable (3ft.)

i-Vu or

For more information, contact your local Carrier Controls Expert. Controls Expert Locator: www.carrier.com/controls-experts