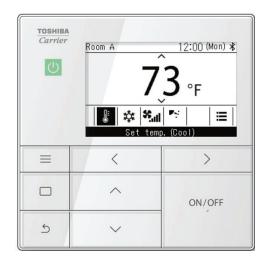

#### **RBC-AWSU52-UL - Wired Remote Controller Features**

- · Back lit easy to read
- ON/OFF
- · Unit addressing capability
- Mode setting: cool, heat, dry, fan, and auto
- · Room temperature display
- · Fan speed setting
- · Louver swing operation
- Temperature display in 1°F
- Indoor temperature range limiting (62°F to 88°F)
- Dual set-point control
- Error display
- Group Control (Max 16 IDU)
- Touch Buttons
- · Three configurable input ports
- Two output ports
- · Backwards compatible