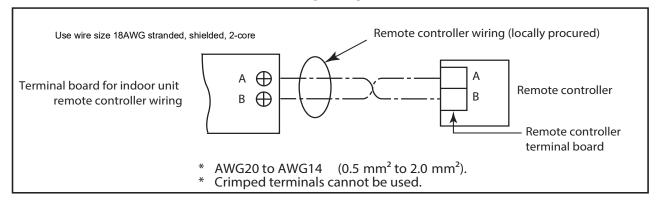

# SMMSu / SHRMu VRF Controls and Accessories RBC-AWSU52-UL - Wired Remote Controller



# **Submittal Data**

| Job Name | Location |
|----------|----------|
| Г        |          |



#### **RBC-AWSU52-UL - Wired Remote Controller Features**

- · Back lit easy to read
- ON/OFF
- · Unit addressing capability
- Mode setting: cool, heat, dry, fan, and auto
- · Room temperature display
- · Fan speed setting
- · Louver swing operation
- Temperature display in 1°F
- Indoor temperature range limiting (62°F to 88°F)
- Dual set-point control
- Error display
- Group Control (Max 16 IDU)
- Touch Buttons
- · Three configurable input ports
- Two output ports
- · Backwards compatible

### WIRING DIAGRAM



## DIMENSIONAL DRAWING



© 2023 Carrier. All rights reserved.

A Carrier Company

Edition Date: 07/23

Form No: RBC-AWSU52-UL 01

Printed in U.S.A. Replaces: N