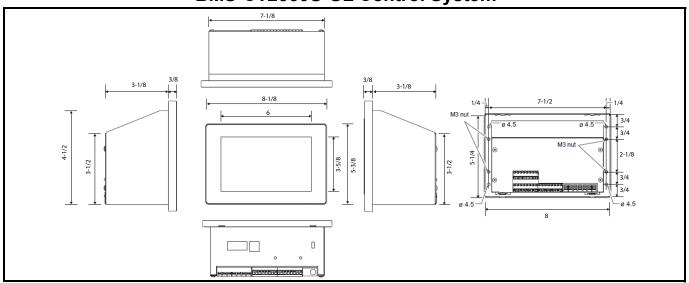

## **Submittal Data**

| Job Name | _ Location |
|----------|------------|
| Tan      |            |



#### SMMSe / SHRMe VRF Touch Screen Controller Features

- · Grouping based on floor, unit, area, tenant, and level
- · Operating mode, turning ON/OFF
- · Enable or disable local remote control
- Master scheduler (weekly, 5 special days, monthly)
- · Display alarms and provide history for alarms
- Web browser monitoring and control (for intranet PC)
- Up to 16 concurrent users can be connected
- · Additional digital I/O device available
- · Maximum of 128 indoor units per Touch Screen Controller
- Selectable display language (English, Japanese, French, German, Italian, Spanish, Portuguese, Turkish, Polish, Chinese)
- · Color Display

## DIMENSIONAL DRAWING BMS-CT2560U-UL Control System



### BMS-CT2560U-UL Power Adapter



© 2023 Carrier. All rights reserved.

Edition Date: 07/23

Printed in U.S.A.

Form No: BMS-CT2560U-UL

Replaces: New

## WIRING DIAGRAM TOUCH SCREEN CONTROLLER BMS-CT2560U-UL

### When the controller is connected to u-Series systems



### When the controller is connected to e-Series or i-Series systems





© 2023 Carrier. All rights reserved.

Edition Date: 07/23

Printed in U.S.A.

Form No: BMS-CT2560U-UL

Replaces: New