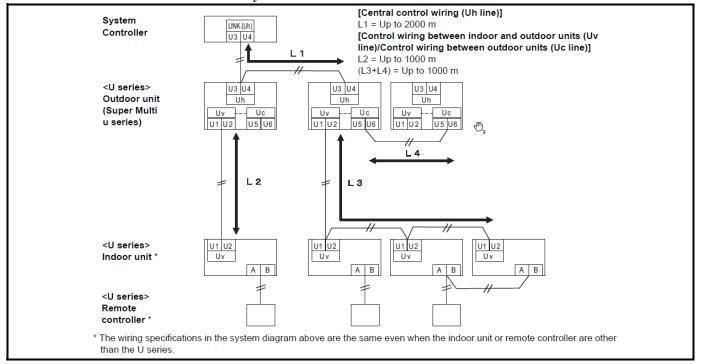

able local remote control
- Master scheduler (weekly, 5 special days, monthly)
- · Display alarms and provide history for alarms
- Web browser monitoring and control (for intranet PC)
- Up to 16 concurrent users can be connected
- · Additional digital I/O device available
- · Maximum of 128 indoor units per Touch Screen Controller
- Selectable display language (English, Japanese, French, German, Italian, Spanish, Portuguese, Turkish, Polish, Chinese)
- · Color Display

## DIMENSIONAL DRAWING BMS-CT2560U-UL Control System



### BMS-CT2560U-UL Power Adapter



© 2023 Carrier. All rights reserved.

Edition Date: 07/23

Printed in U.S.A.

Form No: BMS-CT2560U-UL

Replaces: New

## WIRING DIAGRAM TOUCH SCREEN CONTROLLER BMS-CT2560U-UL

### When the controller is connected to u-Series systems



### When the controller is connected to e-Series or i-Series systems





© 2023 Carrier. All rights reserved.

Edition Date: 07/23

Printed in U.S.A.

Form No: BMS-CT2560U-UL

Replaces: New