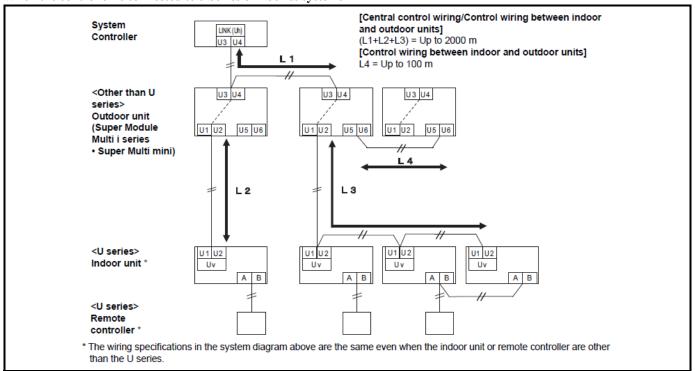

### When the controller is connected to e-Series or i-Series systems

© 2023 Carrier. All rights reserved.

Edition Date: 07/23

Printed in U.S.A.

Form No: BMS-CT2560U-UL

Replaces: New