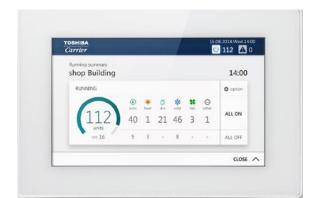

#### SMMSe / SHRMe VRF Touch Screen Controller Features

- · Grouping based on floor, unit, area, tenant, and level
- · Operating mode, turning ON/OFF
- · Enable or disable local remote control
- Master scheduler (weekly, 5 special days, monthly)
- · Display alarms and provide history for alarms
- Web browser monitoring and control (for intranet PC)
- Up to 16 concurrent users can be connected
- · Additional digital I/O device available
- · Maximum of 128 indoor units per Touch Screen Controller
- Selectable display language (English, Japanese, French, German, Italian, Spanish, Portuguese, Turkish, Polish, Chinese)
- · Color Display