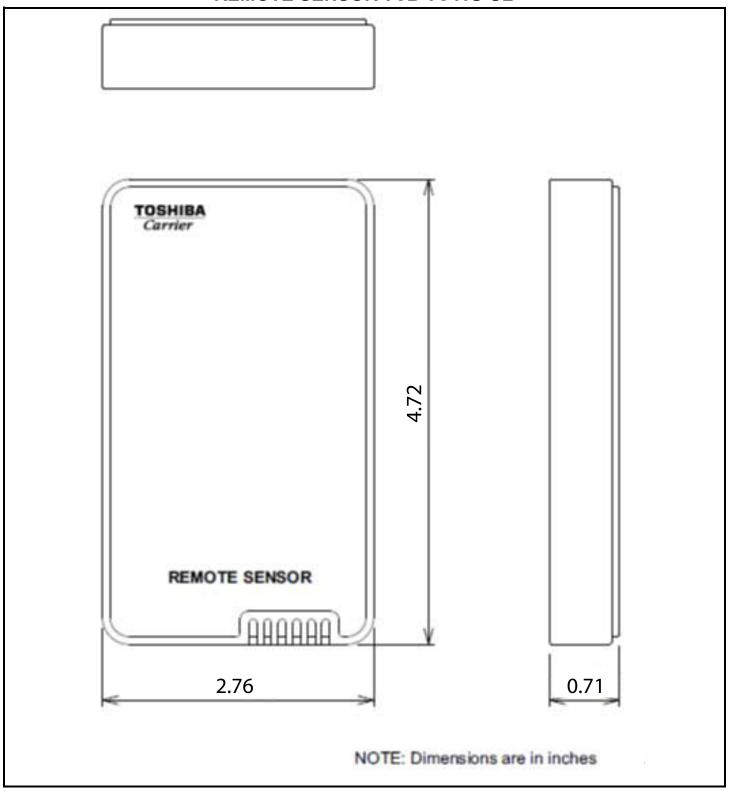

**TOSHIBA** *Carrier* 

| PART NAME                        |        | TOUCH SCREEN CONTROLLER                                                        |
|----------------------------------|--------|--------------------------------------------------------------------------------|
| Model Number                     |        | TCB-TC41U-UL                                                                   |
| Power Supply (Rated Voltage)     |        | 7-19 VDC $\pm$ 5% (No external power is required when CN61 is used)            |
| Dimensions (H x W x D)           | Inches | 4.72 x 2.76 x 0.71                                                             |
| Weight (Touch Screen Controller) | Lbs    | 0.192                                                                          |
| No. of Connected Units           | •      | 1 to 16 units for 1 interface (Group connection for 2 or more connected units) |

## DIMENSIONAL DRAWING REMOTE SENSOR TCB-TC41U-UL