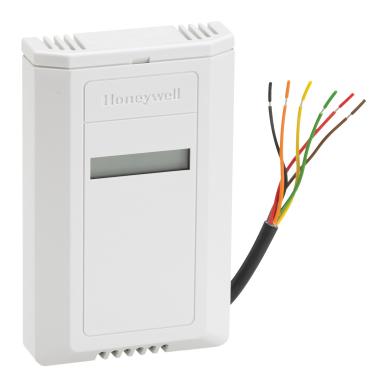

## Refer To Submittal For Dimensions

**Description:** Carbon Dioxide Sensor - Wall Or Inside Duct Mount, LCD Display. Can Be Mounted To A Standard Electrical Junction Box. Power Supply Not Included!

**Manufacturer:** Honeywell **Weight:** 0.44lbs/0.2kg

Size: Housing: 5.0625" X 3.3125" X 1.00"

Sensor Type: CO2 - Carbon Dioxide - Wall Mount Sensor

Associated Logic Controller: No Specific Logic Type Association

Composition: Plastic Housing

UL Rating: UL Listed Range: 0 to 2000 ppm Input Voltage: 24 Vac