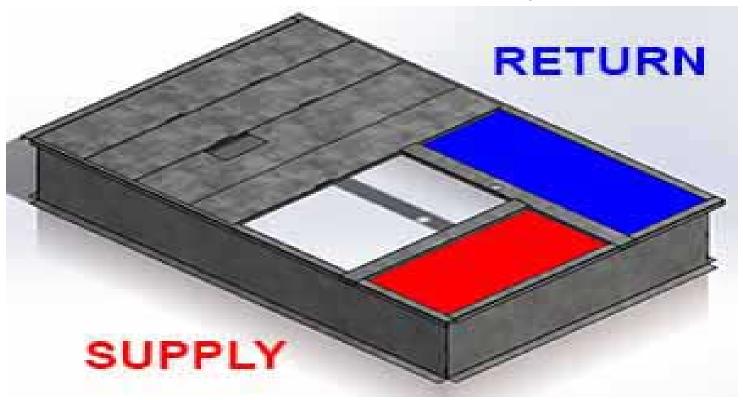

Knockdown Curb: 0597-014A-00010

## Refer To Submittal For Dimensions

**Description:** Knockdown Curb - 14 Inches Tall Non Insulated Full Perimeter, Using Micro-Lock Galvanized Metal

Construction. Knockdown Roof Curb Without Pitch, Insulated Deck Pans Included, Includes Wood Nailer, And

Gasket Package.

Height: 14 Inches Tall Weight: 121lbs/54.89kg

Insulated: Non Insulated
Perimeter Insulation:
Perimeter: Full Perimeter
Perimeter Gauge: 18

Composition: Galvanized Metal

Support Gauge: 20 Deckpan: Included Deckpan Gauge: 20

Gasket Description: 0.25 X 1.5 Inch Multipurpose Medium Density Foam Gasket.

**Country of Origin: USA**