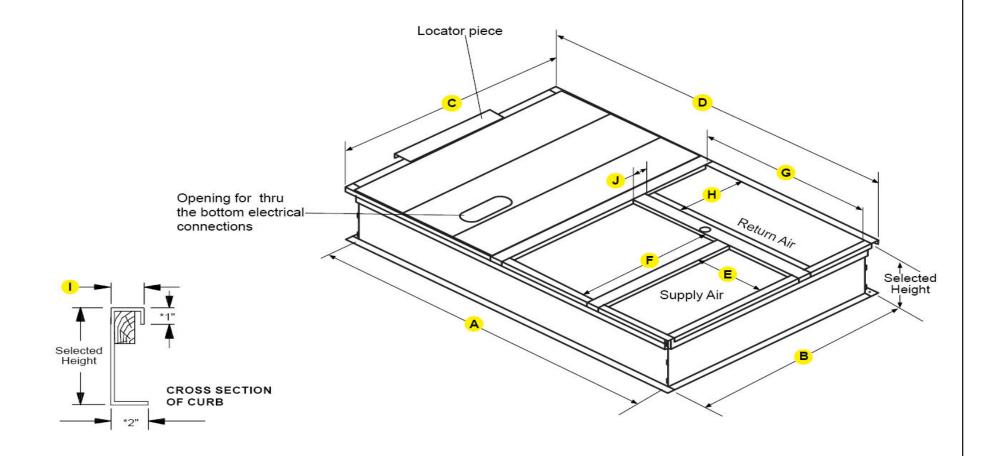

Knockdown Curb - 14 Inches Tall Non Insulated Full Perimeter, Using Micro-Lock Galvanized Metal Construction. Knockdown Roof Curb Without Pitch, Insulated Deck Pans Included, Includes Wood Nailer, And Gasket Package.

|  | A - I.D. | B - I.D. | C - O.D. | D - O.D. | E     | F     | G     | Н     | 1    | J    |  |
|--|----------|----------|----------|----------|-------|-------|-------|-------|------|------|--|
|  | 78.25    | 50.00    | 53.50    | 81.75    | 15.68 | 31.37 | 40.06 | 15.31 | 1.75 | 3.31 |  |

\*Flange dimensions may vary

This Document Is The Property Of MicroMetl Corporation And Is Delivered Upon The Express Condition That The Contents Will Not Be Disclosed Or Used Without MicroMetl's Written Consent.