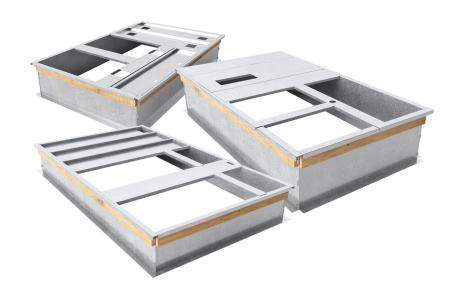

Knockdown Curb: CRBK-SPPSMSA-141H

## Refer To Submittal For Dimensions

**Description:** Knockdown Curb - 14 Inches Tall Non Insulated Partial Perimeter, Using Micro-Lock Galvanized Metal Construction. Knockdown Roof Curb Without Pitch, Insulated Deck Pans Included, Includes Wood Nailer, And

Gasket Package.

Weight: 85lbs/38.56kg

Assembled Length O.D.: 46.04 Assembed Width O.D.: 30.61 Corner Type: Micro-Lock

Composition: Galvanized Metal

Insulated: Non Insulated
Perimeter: Partial Perimeter
Perimeter Gauge: 20

Support Gauge: 20 Deckpan: Included Deckpan Gauge: 20

Deckpan Description: Galvanized Metal, Using 1 Inch Insulation, R Value 4.2

Gasket: 9430-0100, 9430-0200, 9430-2800

Gasket Description: 0.25 X 1.5 Inch Multipurpose Medium Density Foam Gasket. 0.75 X 1.0 Inch Two