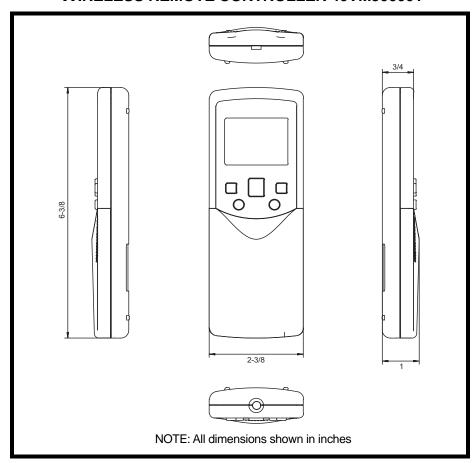

## DIMENSIONAL DRAWING **WIRELESS REMOTE CONTROLLER 40VM900001**

© Bryant Heating & Cooling Systems 2017