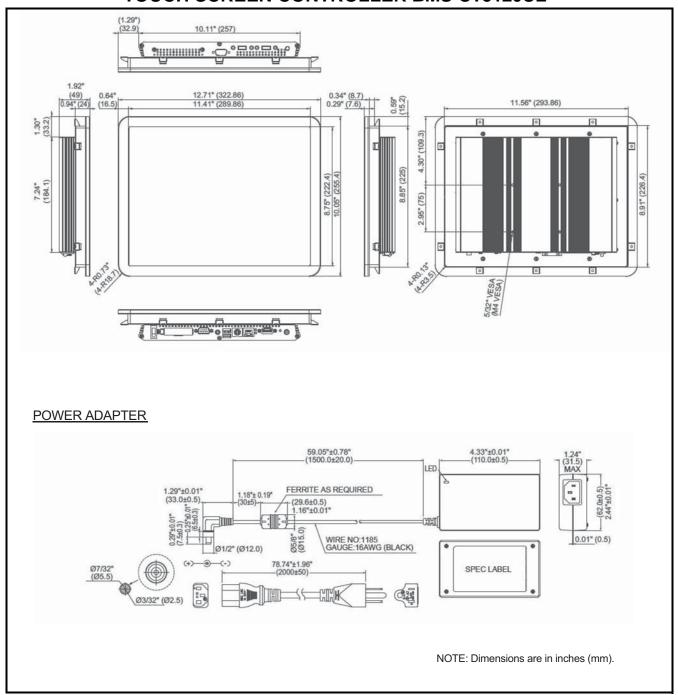

## DIMENSIONAL DRAWING TOUCH SCREEN CONTROLLER BMS-CT5120UL

| PART NAME                   |                         | TOUCH SCREEN CONTROLLER                                                    |  |  |
|-----------------------------|-------------------------|----------------------------------------------------------------------------|--|--|
| Model Number                |                         | BMS-CT5120UL                                                               |  |  |
| Power Supply                | Rated Voltage           | 120 VAC, 60 Hz                                                             |  |  |
|                             | Energy Consumption      | 28 W                                                                       |  |  |
| Operating Temperature Range |                         | 32 to 104 F (0 to 40 C), 10 to 90% RH (no condensation)                    |  |  |
| Storage Temperature Range   |                         | 14 to 140 F (-10 to 60 C)                                                  |  |  |
| Dimensions                  |                         | 12.71 (W) x 10.07 (H) x 1.92 (D) inches<br>(323 (W) x 256 (H) x 49 (D) mm) |  |  |
| Weight lb (kg)              | Touch Screen Controller | 7.5 (3.4)                                                                  |  |  |
|                             | Power Adapter           | 0.99 (0.45)                                                                |  |  |