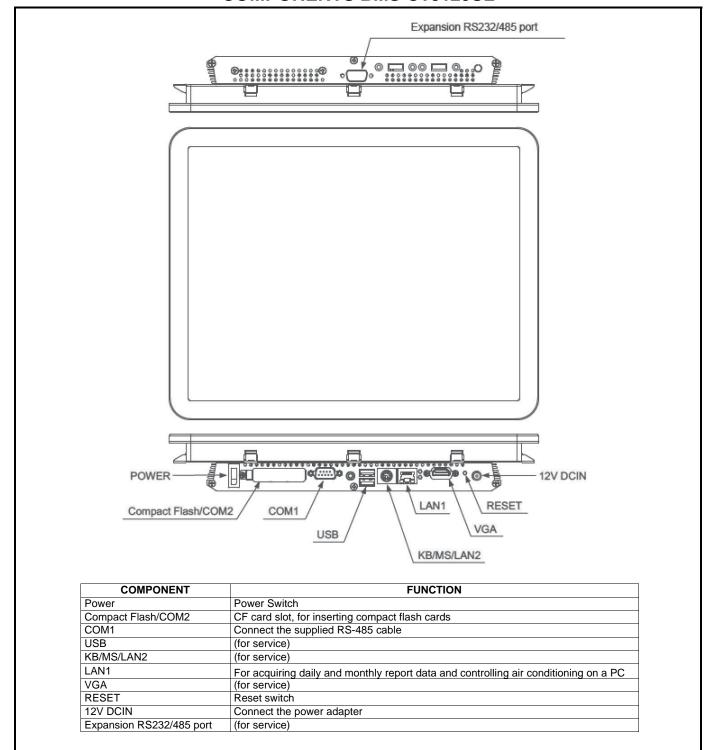

|  |  |
| Operating Temperature Range |                         | 32 to 104 F (0 to 40 C), 10 to 90% RH (no condensation)                    |  |  |
| Storage Temperature Range   |                         | 14 to 140 F (-10 to 60 C)                                                  |  |  |
| Dimensions                  |                         | 12.71 (W) x 10.07 (H) x 1.92 (D) inches<br>(323 (W) x 256 (H) x 49 (D) mm) |  |  |
| Weight lb (kg)              | Touch Screen Controller | 7.5 (3.4)                                                                  |  |  |
|                             | Power Adapter           | 0.99 (0.45)                                                                |  |  |

## TOUCH SCREEN CONTROLLER COMPONENTS BMS-CT5120UL



## DIMENSIONAL DRAWING TOUCH SCREEN CONTROLLER BMS-CT5120UL