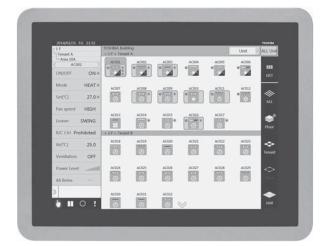

#### SMMSe / SHRMe VRF Touch Screen Controller Features

- Grouping based on floor, unit, area, tenant, and level
- · Operating mode, turning ON/OFF
- Enable or disable local remote control
- Master scheduler (weekly, 5 special days, monthly)
- · Display alarms and provide history for alarms
- Web browser monitoring and control (for intranet PC)
- Up to 2 concurrent users can be connected
- · Additional digital I/O device available
- Maximum of 512 indoor units per Touch Screen Controller
- Selectable display language (English, French, Spanish)